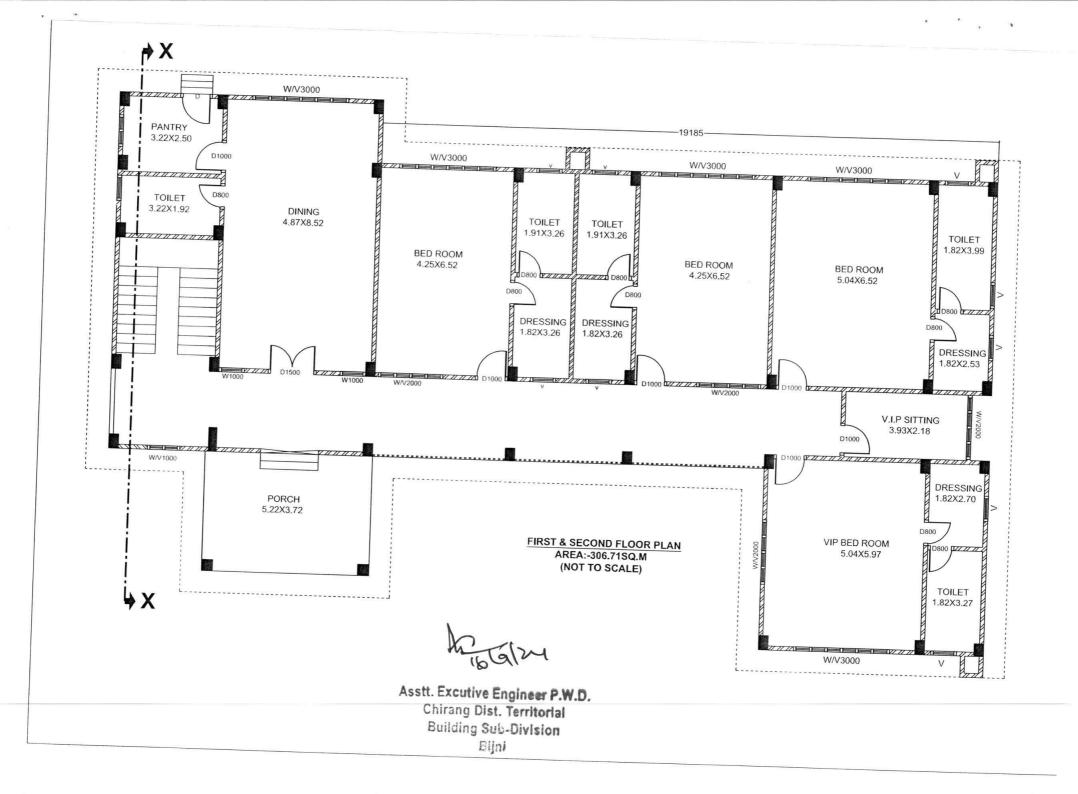

|                       |                                   |           |          |          |            |                | ES          | TIMATE    |         |           |           |        |                               |                                                                                                                 |
|-----------------------|-----------------------------------|-----------|----------|----------|------------|----------------|-------------|-----------|---------|-----------|-----------|--------|-------------------------------|-----------------------------------------------------------------------------------------------------------------|
|                       |                                   |           |          | REP      | AIR/R      | ENOVAT         |             |           |         | DUSE ES   | TIMATE    |        |                               |                                                                                                                 |
|                       |                                   |           |          |          |            |                |             |           |         |           |           | Ī      |                               |                                                                                                                 |
| TEM NO:-              | 1/11.41                           |           |          |          | 1          |                |             |           |         |           |           |        |                               |                                                                                                                 |
|                       |                                   |           |          |          |            |                |             |           |         |           |           |        | with water absorpti           |                                                                                                                 |
| ).08% and             | conforming to I                   | S: 156    | 22, of   | approv   | ed ma      | ke, in all     | colour      | s and sha | ades, I | aid on 20 | Omm thi   | ck cer | ment mortar 1:4 (1 c          | ement : 4                                                                                                       |
| coarse san            | d), jointing with                 | grey c    | emen     | t slurry | @ 3.3      | kg/ sqm        | includ      | ing grout | ting th | е         |           |        |                               |                                                                                                                 |
| oints with            | white cement a                    | nd ma     | tching   | g pigme  | nts etc    | ., comple      | ete.        |           |         |           |           |        |                               |                                                                                                                 |
| 11.41.2 Siz           | ze of Tile 600x60                 | 10 mm     |          |          |            |                |             |           |         |           |           |        |                               |                                                                                                                 |
| Area :-               | Floor (G. Floor                   | 1         | x        | 1        | ×          | 22.60          | ×           | 2.50      | x       | -         | m2        | =      | 56.50                         |                                                                                                                 |
| Area                  | Ver)                              | 1         | <u> </u> | 1        |            | 22.00          |             | 2.50      |         |           | 1112      | _      | 50.50                         |                                                                                                                 |
|                       | Porch                             | 1         | x        | 1        | x          | 5.22           | x           | 3.72      | х       | -         | m2        | =      | 19.42                         |                                                                                                                 |
|                       |                                   |           |          |          |            |                |             |           |         |           | m2        | =      | 75.92                         |                                                                                                                 |
| @ Rs.                 | 1,416.65                          |           |          |          |            |                |             |           |         |           |           |        | Rs.                           | 107,549.80                                                                                                      |
|                       |                                   |           |          |          |            |                |             |           |         |           |           |        |                               |                                                                                                                 |
| TEM NO:-              |                                   |           |          |          |            |                |             |           |         |           |           |        |                               |                                                                                                                 |
| vroviding a           | and laying Ceran                  | nic gla:  | zed flo  | or tiles | of size    | e 300x30       | 0 mm        | (thicknes | s to b  | e specifi | ed by th  | e man  | ufacturer) of 1st qu          | ality conformin                                                                                                 |
| o IS : 1562           | 22 of approved r                  | nake i    | n colo   | urs sucl | h as W     | hite, Ivor     | y, Gre      | y, Fume   | Red Br  | own, lai  | d on 20   | mm tł  | nick cement mortar            | 1:4 (1 Cement :                                                                                                 |
| Coarse s              | and), Jointing wi                 | th gre    | y cem    | ent slur | ry @ 3     | .3 kg/sqr      | n inclu     | uding poi | nting   | the joint | s with w  | hite c | ement and matchin             | g pigment etc.,                                                                                                 |
| complete.             |                                   |           |          |          |            |                |             |           |         |           |           |        |                               | 229300 1228                                                                                                     |
| Area :-               | Toilet Floor at C                 | Ground    | l Floor  | 2        |            |                |             |           |         |           |           |        |                               |                                                                                                                 |
|                       |                                   | 1         | x        | 1        | x          | 3.22           | x           | 1.92      | х       | -         | m2        | =      | 6.18                          |                                                                                                                 |
|                       |                                   | 1         | x        | 2        | x          | 1.91           | x           | 3.26      | x       | -         | m2        | =      | 12.45                         |                                                                                                                 |
|                       |                                   | 1         | x        | 1        | x          | 1.82           | x           | 3.99      | x       | -         | m2        | =      | 7.26                          |                                                                                                                 |
|                       |                                   | 1         | x        | 1        | х          | 1.82           | x           | 3.27      | х       |           | m2        | =      | 5.95                          |                                                                                                                 |
|                       | Dressing                          | 1         | x        | 2        | x          | 1.82           | x           | 3.26      | х       | -         | m2        | =      | 11.87                         |                                                                                                                 |
|                       |                                   | 1         | x        | 1        | x          | 1.82           | x           | 2.53      | x       | -         | m2        | =      | 4.60                          |                                                                                                                 |
|                       |                                   | 1         | x        | 1        | x          | 1.82           | x           | 2.70      | x       | 8-1       | m2        | =      | 4.91                          |                                                                                                                 |
|                       | Toilet Floor at F                 | First Flo | oor      |          |            |                |             |           |         |           |           |        |                               |                                                                                                                 |
|                       |                                   | 1         | x        | 1        | x          | 3.22           | x           | 1.92      | x       | -         | m2        | =      | 6.18                          |                                                                                                                 |
|                       |                                   | 1         | x        | 2        | ×          | 1.91           | x           | 3.26      | x       | -         | m2        | =      | 12.45                         |                                                                                                                 |
|                       |                                   | 1         | x        | 1        | x          | 1.82           | x           | 3.99      | x       | -         | m2        | =      | 7.26                          |                                                                                                                 |
|                       |                                   | 1         | x        | 1        | x          | 1.82           | x           | 3.27      | x       | -         | m2        | =      | 5.95                          |                                                                                                                 |
|                       | Dressing                          | 1         | x        | 2        | x          | 1.82           | x           | 3.26      | x       | -         | m2        | =      | 11.87                         |                                                                                                                 |
|                       |                                   | 1         | x        | 1        | x          | 1.82           | x           | 2.53      | x       | s=.       | m2        | =      | 4.60                          |                                                                                                                 |
|                       |                                   | 1         | x        | 1        | x          | 1.82           | x           | 2.70      | x       | -         | m2        | =      | 4.91                          |                                                                                                                 |
|                       |                                   |           |          |          |            |                |             |           |         |           | m2        | =      | 106.47                        |                                                                                                                 |
| @ Rs.                 | 935.60                            |           |          |          |            |                |             |           |         |           |           |        | Rs.                           | 99,611.09                                                                                                       |
|                       |                                   |           |          |          |            |                |             |           |         |           |           |        |                               |                                                                                                                 |
| TEM NO:-              | 3/9.1                             |           |          |          |            |                |             |           |         |           |           |        |                               |                                                                                                                 |
| Providing             | wood work in fr                   | ames      | of doo   | ors, wir | ndows,     | cleresto       | ry win      | dows an   | d othe  | er frame: | s, wroug  | ht fra | med and fixed in po           | osition with hol                                                                                                |
| fast lugs o           | r with dash faste                 | eners o   | f requ   | ired dia | a & len    | gth (hold      | l fast l    | ugs or da | ish fas | tener sh  | all be pa | id for | separately).                  |                                                                                                                 |
| 9.1.1 Seco            | nd class teak wo                  | od        |          |          |            |                |             |           |         |           |           | 1      |                               |                                                                                                                 |
|                       | Ground Floor                      |           | 1        |          | 1          |                |             |           |         |           |           | 1      |                               |                                                                                                                 |
| Vol :-                | D                                 | 1         | x        | 7        | х          | 5.20           | x           | 0.075     | x       | 0.100     | m3        | =      | 0.27                          |                                                                                                                 |
|                       | First Floor D                     | 1         | ×        | 7        | x          | 5.20           | x           | 0.075     | x       | 0.100     | m3        | =      | 0.27                          |                                                                                                                 |
| and the second second |                                   | -         | 1        |          |            |                |             |           |         |           | m3        | =      | 0.55                          | and the second second second second                                                                             |
| @ Rs.                 | 131,576.95                        |           | 1        |          |            |                |             | J         |         |           |           | 1      | Rs.                           | 71,841.01                                                                                                       |
| e 113.                |                                   |           |          |          |            |                | I           |           | T       |           |           | T      |                               |                                                                                                                 |
| TEM NO:-              | 4/9.5                             |           | 1        |          | 1          |                |             |           |         |           |           |        |                               |                                                                                                                 |
|                       |                                   | ed or     | nanell   | ed and   | glazod     | shutters       | for de      | L win     | dows    | and clere | storyw    | indow  | l l<br>vs, fixing with butt h | inges of                                                                                                        |
|                       |                                   |           |          |          |            |                |             |           |         |           |           |        | as per direction of E         |                                                                                                                 |
|                       | ote:- Butt hinge:                 |           |          |          |            |                |             |           | or set  | arately,  | un comp   | nete a |                               | 511661-111-                                                                                                     |
|                       | S                                 |           | iecess   | ary scre | = vv 5 511 | an be par<br>T | u sepa<br>T | Tatery)   | T       | 1 1       |           | T      |                               |                                                                                                                 |
| A L Seco              | nd class teak wo                  |           |          |          |            |                |             |           |         |           |           |        |                               | a de la companya de l |
|                       | mm thick shutte                   | 15        | T        | 1        | T          |                |             |           |         |           |           |        |                               |                                                                                                                 |
|                       | Care I El                         |           |          |          | 1          |                | 1           | 2.14      | 1       | 1         |           | 4      |                               |                                                                                                                 |
|                       | Ground Floor                      | 1         | ×        | 7        | x          | 0.85           | X           | 2.03      | X       | ~         | m2        | =      | 12.05                         |                                                                                                                 |
| 9.5.1.1 35            | Ground Floor<br>D<br>FirstFloor D | 1         | ×        | 7        | x          | 0.85           | x<br>x      | 2.03      | ×       | -         | m2<br>    | =      | 12.05                         |                                                                                                                 |