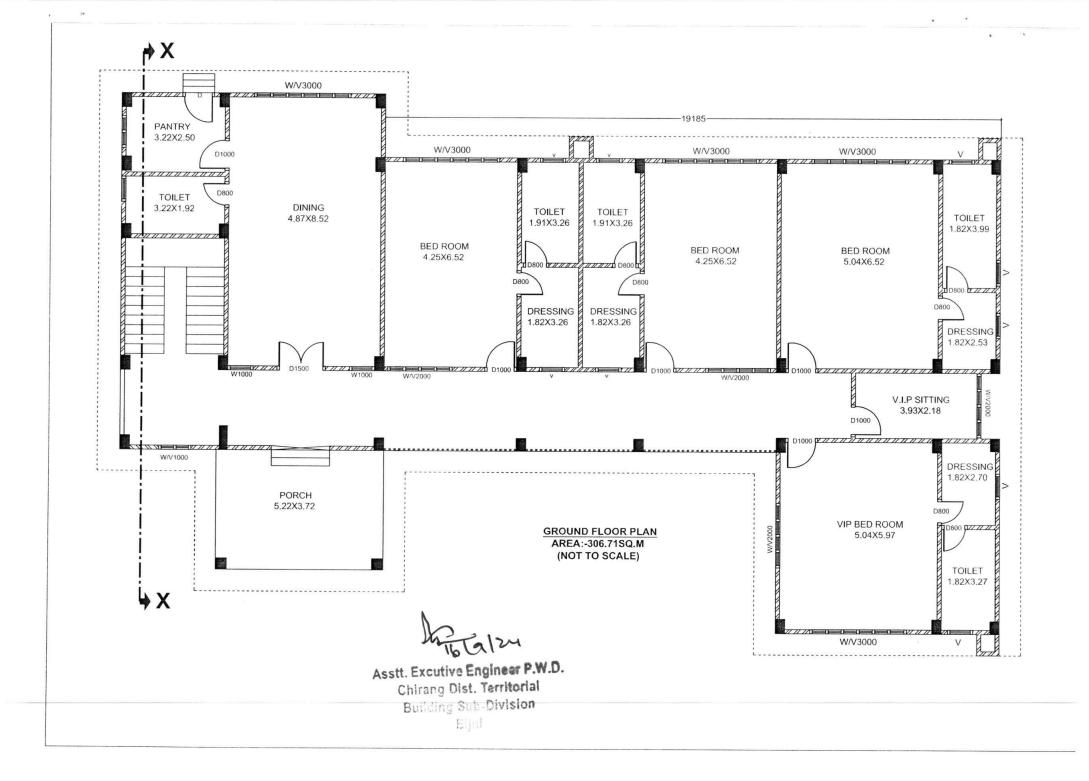

|                       |                                   |           |          |          |            |                | ES          | TIMATE    |         |           |           |        |                               |                                                                                                                 |
|-----------------------|-----------------------------------|-----------|----------|----------|------------|----------------|-------------|-----------|---------|-----------|-----------|--------|-------------------------------|-----------------------------------------------------------------------------------------------------------------|
|                       |                                   |           |          | REP      | AIR/R      | ENOVAT         |             |           |         | DUSE ES   | TIMATE    |        |                               |                                                                                                                 |
|                       |                                   |           |          |          |            |                |             |           |         |           |           | Ī      |                               |                                                                                                                 |
| TEM NO:-              | 1/11.41                           |           |          |          | 1          |                |             |           |         |           |           |        |                               |                                                                                                                 |
|                       |                                   |           |          |          |            |                |             |           |         |           |           |        | with water absorpti           |                                                                                                                 |
| ).08% and             | conforming to I                   | S: 156    | 22, of   | approv   | ed ma      | ke, in all     | colour      | s and sha | ades, I | aid on 20 | Omm thi   | ck cer | ment mortar 1:4 (1 c          | ement : 4                                                                                                       |
| coarse san            | d), jointing with                 | grey c    | emen     | t slurry | @ 3.3      | kg/ sqm        | includ      | ing grout | ting th | е         |           |        |                               |                                                                                                                 |
| oints with            | white cement a                    | nd ma     | tching   | g pigme  | nts etc    | ., comple      | ete.        |           |         |           |           |        |                               |                                                                                                                 |
| 11.41.2 Siz           | ze of Tile 600x60                 | 10 mm     |          |          |            |                |             |           |         |           |           |        |                               |                                                                                                                 |
| Area :-               | Floor (G. Floor                   | 1         | x        | 1        | ×          | 22.60          | ×           | 2.50      | x       | -         | m2        | =      | 56.50                         |                                                                                                                 |
| Area                  | Ver)                              | 1         | <u> </u> | 1        |            | 22.00          |             | 2.50      |         |           | 1112      | _      | 50.50                         |                                                                                                                 |
|                       | Porch                             | 1         | x        | 1        | x          | 5.22           | x           | 3.72      | х       | -         | m2        | =      | 19.42                         |                                                                                                                 |
|                       |                                   |           |          |          |            |                |             |           |         |           | m2        | =      | 75.92                         |                                                                                                                 |
| @ Rs.                 | 1,416.65                          |           |          |          |            |                |             |           |         |           |           |        | Rs.                           | 107,549.80                                                                                                      |
|                       |                                   |           |          |          |            |                |             |           |         |           |           |        |                               |                                                                                                                 |
| TEM NO:-              |                                   |           |          |          |            |                |             |           |         |           |           |        |                               |                                                                                                                 |
| vroviding a           | and laying Ceran                  | nic gla:  | zed flo  | or tiles | of size    | e 300x30       | 0 mm        | (thicknes | s to b  | e specifi | ed by th  | e man  | ufacturer) of 1st qu          | ality conformin                                                                                                 |
| o IS : 1562           | 22 of approved r                  | nake i    | n colo   | urs sucl | h as W     | hite, Ivor     | y, Gre      | y, Fume   | Red Br  | own, lai  | d on 20   | mm tł  | nick cement mortar            | 1:4 (1 Cement :                                                                                                 |
| Coarse s              | and), Jointing wi                 | th gre    | y cem    | ent slur | ry @ 3     | .3 kg/sqr      | n inclu     | uding poi | nting   | the joint | s with w  | hite c | ement and matchin             | g pigment etc.,                                                                                                 |
| complete.             |                                   |           |          |          |            |                |             |           |         |           |           |        |                               | 229300 1228                                                                                                     |
| Area :-               | Toilet Floor at C                 | Ground    | l Floor  | 2        |            |                |             |           |         |           |           |        |                               |                                                                                                                 |
|                       |                                   | 1         | x        | 1        | x          | 3.22           | x           | 1.92      | х       | -         | m2        | =      | 6.18                          |                                                                                                                 |
|                       |                                   | 1         | x        | 2        | x          | 1.91           | x           | 3.26      | x       | -         | m2        | =      | 12.45                         |                                                                                                                 |
|                       |                                   | 1         | x        | 1        | x          | 1.82           | x           | 3.99      | x       | -         | m2        | =      | 7.26                          |                                                                                                                 |
|                       |                                   | 1         | x        | 1        | х          | 1.82           | x           | 3.27      | х       |           | m2        | =      | 5.95                          |                                                                                                                 |
|                       | Dressing                          | 1         | x        | 2        | x          | 1.82           | x           | 3.26      | х       | -         | m2        | =      | 11.87                         |                                                                                                                 |
|                       |                                   | 1         | x        | 1        | x          | 1.82           | x           | 2.53      | x       | -         | m2        | =      | 4.60                          |                                                                                                                 |
|                       |                                   | 1         | x        | 1        | x          | 1.82           | x           | 2.70      | x       | 8-1       | m2        | =      | 4.91                          |                                                                                                                 |
|                       | Toilet Floor at F                 | First Flo | oor      |          |            |                |             |           |         |           |           |        |                               |                                                                                                                 |
|                       |                                   | 1         | x        | 1        | x          | 3.22           | x           | 1.92      | x       | -         | m2        | =      | 6.18                          |                                                                                                                 |
|                       |                                   | 1         | x        | 2        | ×          | 1.91           | x           | 3.26      | x       | -         | m2        | =      | 12.45                         |                                                                                                                 |
|                       |                                   | 1         | x        | 1        | x          | 1.82           | x           | 3.99      | x       | -         | m2        | =      | 7.26                          |                                                                                                                 |
|                       |                                   | 1         | x        | 1        | x          | 1.82           | x           | 3.27      | x       | -         | m2        | =      | 5.95                          |                                                                                                                 |
|                       | Dressing                          | 1         | x        | 2        | x          | 1.82           | x           | 3.26      | x       | -         | m2        | =      | 11.87                         |                                                                                                                 |
|                       |                                   | 1         | x        | 1        | x          | 1.82           | x           | 2.53      | x       | s=.       | m2        | =      | 4.60                          |                                                                                                                 |
|                       |                                   | 1         | x        | 1        | x          | 1.82           | x           | 2.70      | x       | -         | m2        | =      | 4.91                          |                                                                                                                 |
|                       |                                   |           |          |          |            |                |             |           |         |           | m2        | =      | 106.47                        |                                                                                                                 |
| @ Rs.                 | 935.60                            |           |          |          |            |                |             |           |         |           |           |        | Rs.                           | 99,611.09                                                                                                       |
|                       |                                   |           |          |          |            |                |             |           |         |           |           |        |                               |                                                                                                                 |
| TEM NO:-              | 3/9.1                             |           |          |          |            |                |             |           |         |           |           |        |                               |                                                                                                                 |
| Providing             | wood work in fr                   | ames      | of doo   | ors, wir | ndows,     | cleresto       | ry win      | dows an   | d othe  | er frame: | s, wroug  | ht fra | med and fixed in po           | osition with hol                                                                                                |
| fast lugs o           | r with dash faste                 | eners o   | f requ   | ired dia | a & len    | gth (hold      | l fast l    | ugs or da | ish fas | tener sh  | all be pa | id for | separately).                  |                                                                                                                 |
| 9.1.1 Seco            | nd class teak wo                  | od        |          |          |            |                |             |           |         |           |           | 1      |                               |                                                                                                                 |
|                       | Ground Floor                      |           | 1        |          | 1          |                |             |           |         |           |           | 1      |                               |                                                                                                                 |
| Vol :-                | D                                 | 1         | x        | 7        | х          | 5.20           | x           | 0.075     | x       | 0.100     | m3        | =      | 0.27                          |                                                                                                                 |
|                       | First Floor D                     | 1         | ×        | 7        | x          | 5.20           | x           | 0.075     | x       | 0.100     | m3        | =      | 0.27                          |                                                                                                                 |
| and the second second |                                   | -         | 1        |          |            |                |             |           |         |           | m3        | =      | 0.55                          | and the second second second second                                                                             |
| @ Rs.                 | 131,576.95                        |           | 1        |          |            |                |             | J         |         |           |           | 1      | Rs.                           | 71,841.01                                                                                                       |
| e 113.                |                                   |           |          |          |            |                | I           |           | T       |           |           | T      |                               |                                                                                                                 |
| TEM NO:-              | 4/9.5                             |           | 1        |          | 1          |                |             |           |         |           |           |        |                               |                                                                                                                 |
|                       |                                   | ed or     | nanell   | ed and   | glazod     | shutters       | for de      | L win     | dows    | and clere | storyw    | indow  | l l<br>vs, fixing with butt h | inges of                                                                                                        |
|                       |                                   |           |          |          |            |                |             |           |         |           |           |        | as per direction of E         |                                                                                                                 |
|                       | ote:- Butt hinge:                 |           |          |          |            |                |             |           | or set  | arately,  | un comp   | nete a |                               | 511661-111-                                                                                                     |
|                       | S                                 |           | iecess   | ary scre | = vv 5 511 | an be par<br>T | u sepa<br>T | Tatery)   | T       | 1 1       |           | T      |                               |                                                                                                                 |
| A L Seco              | nd class teak wo                  |           |          |          |            |                |             |           |         |           |           |        |                               | a de la companya de l |
|                       | mm thick shutte                   | 15        | T        | 1        | T          |                |             |           |         |           |           |        |                               |                                                                                                                 |
|                       | Care I El                         |           |          |          | 1          |                | 1           | 2.14      | 1       | 1         |           | 4      |                               |                                                                                                                 |
|                       | Ground Floor                      | 1         | ×        | 7        | x          | 0.85           | X           | 2.03      | X       | ~         | m2        | =      | 12.05                         |                                                                                                                 |
| 9.5.1.1 35            | Ground Floor<br>D<br>FirstFloor D | 1         | ×        | 7        | x          | 0.85           | x<br>x      | 2.03      | ×       | -         | m2<br>    | =      | 12.05                         |                                                                                                                 |